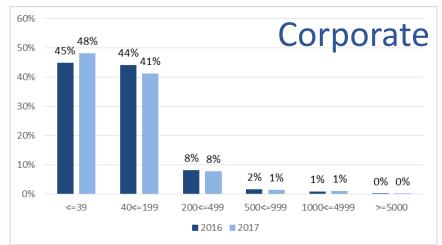

#### Figure 6. Size of meetings 2016 and 2017 (% of total)

11

Figure 7. Number of meetings by type of venue 2016 and 2017 (% of total)

#### Figure 8. Size of meetings 2016 and 2017 (% of total)

Figure 9. Number of meetings by type of venue 2016 and 2017 (% of total)