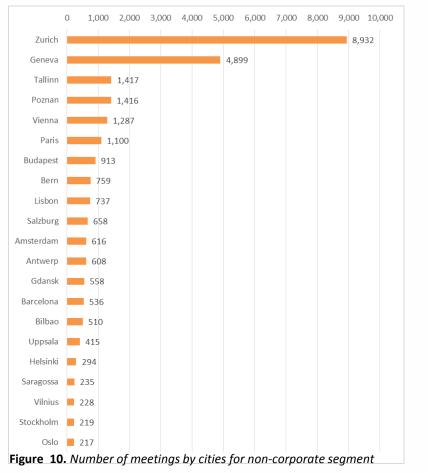

|
| Meetings                       | 3%            | 2%        | 3%    |
| Participants                   | 4%            | 2%        | 3%    |
| Participant days               | 7%            | 17%       | 10%   |
| Number of cities (sample size) | 27            | 24        | 27    |



# Highlights Trends Analysis 2016-2017



#### Figure 6. Size of meetings 2016 and 2017 (% of total)

11



Figure 7. Number of meetings by type of venue 2016 and 2017 (% of total)



#### Figure 8. Size of meetings 2016 and 2017 (% of total)



Figure 9. Number of meetings by type of venue 2016 and 2017 (% of total)

# **Benchmark analysis**

#### Corporate and Non/corporate segment



**Figure 9.** Number of meetings by cities for both segments part 1



# Benchmark analysis

#### Non-Corporate Segment







# **Upload your data in TourMIS**

| T <sub>M</sub> TourMIS                              | ×                                                              | +                                              |              |                |              |               |             |       |           |     |          |  |        |
|-----------------------------------------------------|----------------------------------------------------------------|------------------------------------------------|--------------|----------------|--------------|---------------|-------------|-------|-----------|-----|----------|--|--------|
| ← → C û ③ www.tourmis.info/cgi-bin/tmintro.pl       |                                                                |