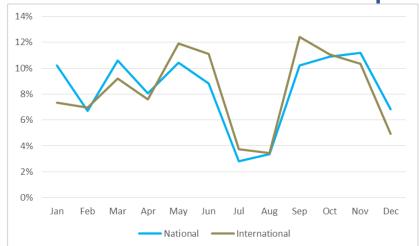

#### Figure 4. Seasonality by number of meetings (% of total) / scope

Figure 5. Durance of meeting number of meetings (% of total)