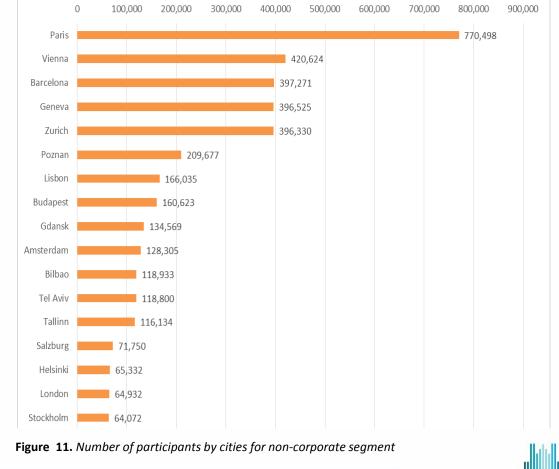

| Meetings                       | 3%            | 2%        | 3%    |
| Participants                   | 4%            | 2%        | 3%    |
| Participant days               | 7%            | 17%       | 10%   |
| Number of cities (sample size) | 27            | 24        | 27    |



# Highlights Trends Analysis 2016-2017



#### Figure 6. Size of meetings 2016 and 2017 (% of total)

11



Figure 7. Number of meetings by type of venue 2016 and 2017 (% of total)



#### Figure 8. Size of meetings 2016 and 2017 (% of total)



Figure 9. Number of meetings by type of venue 2016 and 2017 (% of total)

# **Benchmark analysis**

#### Corporate and Non/corporate segment



**Figure 9.** Number of meetings by cities for both segments part 1



# Benchmark analysis

#### Non-Corporate Segment







# **Upload your data in TourMIS**

| T <sub>M</sub> TourMIS                              | ×                                                              | +                                              |              |                |              |               |             |       |           |     |          |  |        |
|-----------------------------------------------------|----------------------------------------------------------------|------------------------------------------------|--------------|----------------|--------------|---------------|-------------|-------|-----------|-----|----------|--|--------|
| ← → C û ③ www.tourmis.info/cgi-bin/tmintro.pl       |                                                                |                                                |