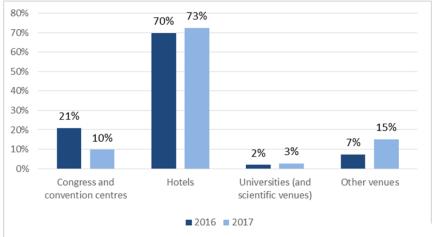

#### Figure 6. Size of meetings 2016 and 2017 (% of total)

11

Figure 7. Number of meetings by type of venue 2016 and 2017 (% of total)

#### Figure 8. Size of meetings 2016 and 2017 (% of total)

Figure 9. Number of meetings by type of venue 2016 and 2017 (% of total)