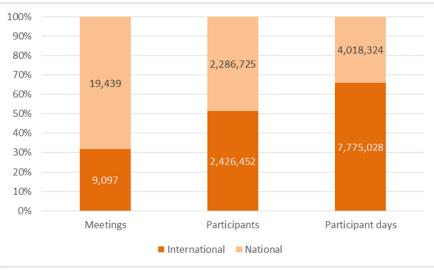

### Scope:

if more than 20% of the participants is not located in the country of the meeting it is categorised as international, others are then national.

## Detailed Facts & Figures Per Segment Non-Corporate

Figure 2. Non-Corporate Segment: National vs International Focus

- Hotels
- Universities (and scientific venues)
- Other venues