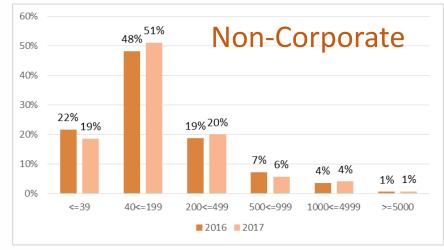

#### Figure 6. Size of meetings 2016 and 2017 (% of total)

11

Figure 7. Number of meetings by type of venue 2016 and 2017 (% of total)

#### Figure 8. Size of meetings 2016 and 2017 (% of total)

Figure 9. Number of meetings by type of venue 2016 and 2017 (% of total)