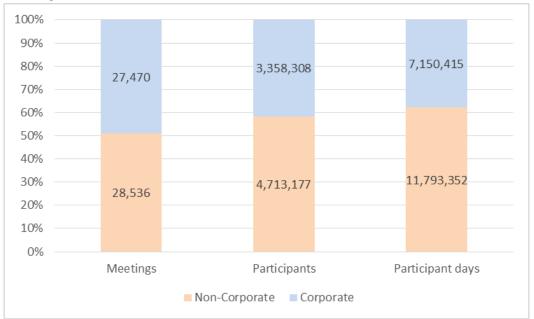

#### Sample 2017: 50 cities

- Number of meetings:
   56,006

   Participants:
   8,071,485
  - Participants days: 18,943,767

Total meetings collected: 210,281

## Detailed Facts & Figures Per Segment Non-Corporate

Figure 2. Non-Corporate Segment: National vs International Focus

- Hotels
- Universities (and scientific venues)
- Other venues