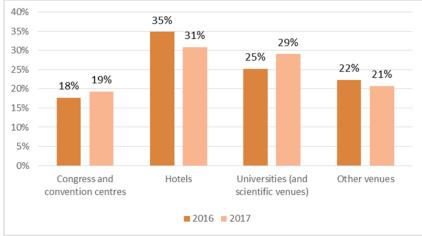

#### Figure 6. Size of meetings 2016 and 2017 (% of total)

11

Figure 7. Number of meetings by type of venue 2016 and 2017 (% of total)

#### Figure 8. Size of meetings 2016 and 2017 (% of total)

Figure 9. Number of meetings by type of venue 2016 and 2017 (% of total)