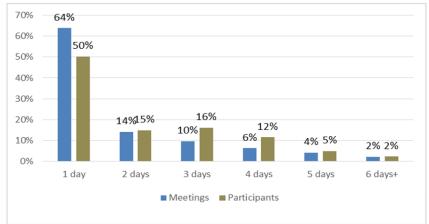

#### Figure 4. Seasonality by number of meetings (% of total) / scope

Figure 5. Durance of meeting number of meetings (% of total)