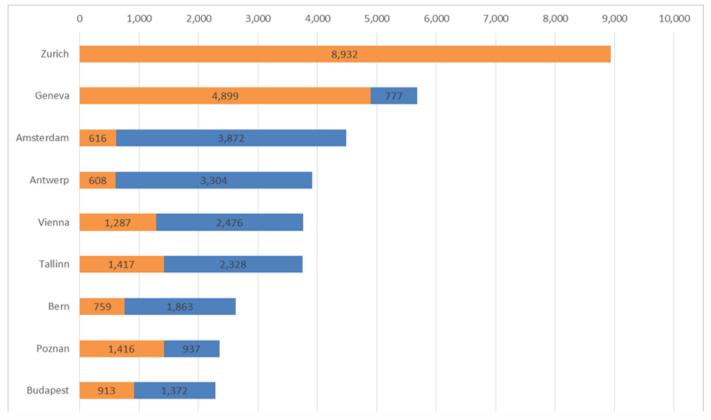

#### Corporate and Non/corporate segment

**Figure 9.** Number of meetings by cities for both segments part 1