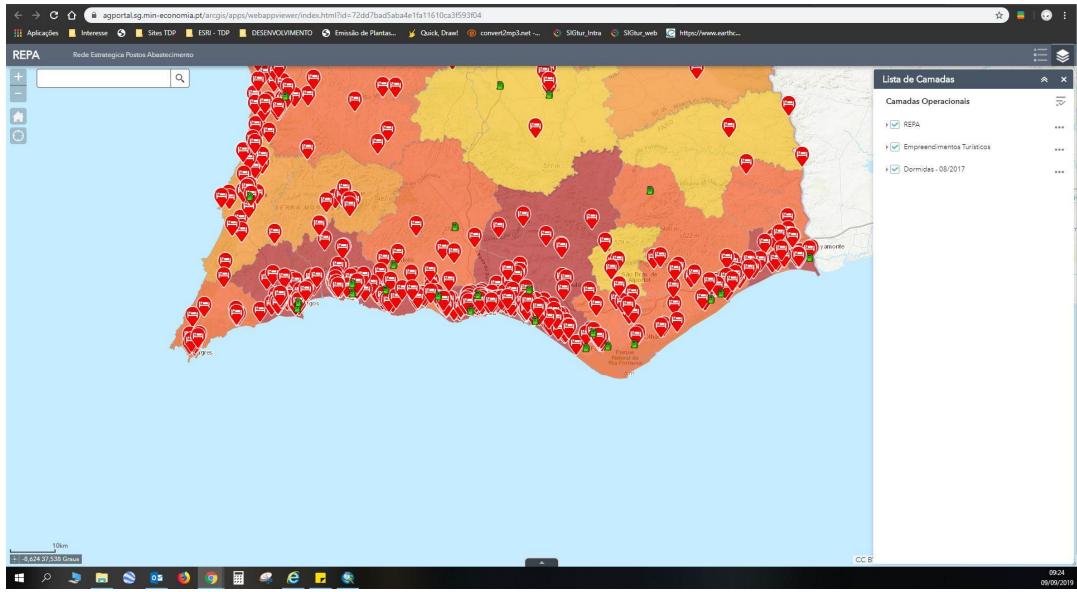

#### TravelBI GIS: integrated view

## NOS Telecom: drive time from REPA stations