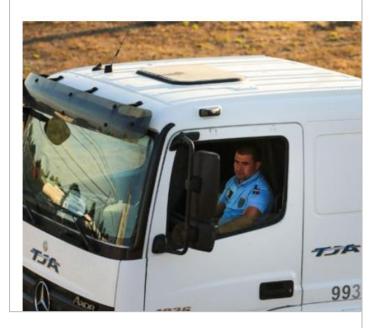

## Portugal police drive fuel trucks as strike bites

13 August 2019

**Top Stories** 

Context

| August 2019      |           |           | Thu<br>1         | Fri 2     | Sat<br>3  | 3103k            |                 |
|------------------|-----------|-----------|------------------|-----------|-----------|------------------|-----------------|
| Sun<br>4         | Mon<br>5  | Tue       | Wed              | Thu<br>8  | Fri<br>9  | Sat <b>10</b>    | Hotel Guests    |
| Sun              | Mon       | Tue       | Wed              | Thu       | Fri       | Sat              | 9292k           |
| <b>11</b><br>Sun | <b>12</b> | <b>13</b> | <b>14</b><br>Wed | <b>15</b> | 16<br>Fri | <b>17</b><br>Sat | Overnight Stays |
| 18               | 19        | 20        | 21               | 22        | 23        | 24               | 82.1%           |
| Sun              | Mon       | Tue       | Wed              | Thu       | Fri       | Sat              | 02.1/0          |
| 25               | 26        | 27        | 28               | 29        | 30        | 31               | Occupancy Rate  |