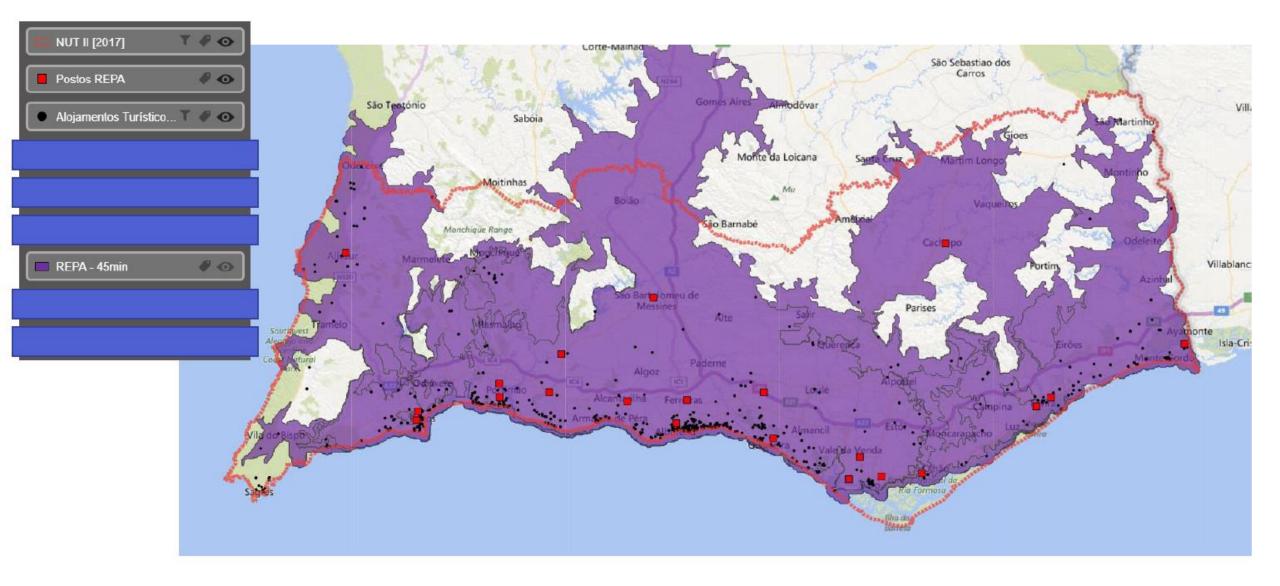

| FARO  | LAGOS | MONCHIQUE | PORTIMÃO                | SILVES | VILA DO BISPO                 |
|-----------|--------------|-------|-------|-----------|-------------------------|--------|-------------------------------|
| ALCOUTIM  | CASTRO MARIM | LAGOA | LOULÉ | OLHÃO     | SÃO BRÁS DE<br>ALPORTEL | TAVIRA | VILA REAL DE SANTO<br>ANTÓNIO |

## NOS Telecom: drive time from REPA stations



# Alexandre Alexan

**A**oitinhas

ichique Ranar

Aonchique

São Teotónio

Aarn

Odeceix

Trame



**Gomes Aires** 

São Barnabé

Alte

Almodôvar

Ameixia

Monte da Loicana

São Sebastiao dos Carros

Martim Longo

Parises

Vaqueiros

Gioes

Fortin

São Martinho

Montinho

Odeleite

TONT

00

80

NUT II [2017]

Postos REPA

REPA - 20min

🔹 Alojamentos Turístico... 🍸 🥒 💿

Villablanc

Isla-Cri













#### Lessons learned



- leadership and focus pick the right questions!
- find the right team data analysts, statisticians, data scientists
- network effect collaboration is mandatory!
- dealing with stress
- continuous access to data is critical for regular monitoring (cost, skills, ...)
- dealing with "frustration" invisible work is good

## Thank you!

Sérgio Guerreiro | sergio.guerreiro@turismodeportugal.pt





Special thanks to: Ana Caldeira | Turismo de Portugal Lisete Vieira | Turismo de Portugal Luís Mendes | Turismo de Portugal João Ricardo Moreira | NOS Tiago Ribeiro | NOS Raquel Carvalho | NOS