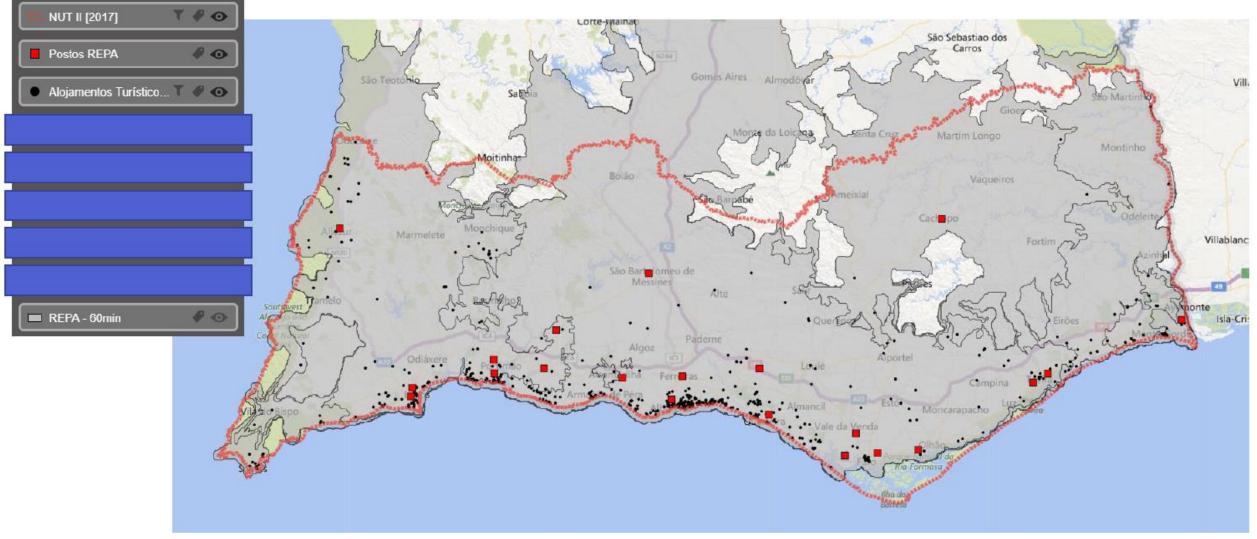

| FARO  | LAGOS | MONCHIQUE | PORTIMÃO                | SILVES | VILA DO BISPO                 |
|-----------|--------------|-------|-------|-----------|-------------------------|--------|-------------------------------|
| ALCOUTIM  | CASTRO MARIM | LAGOA | LOULÉ | OLHÃO     | SÃO BRÁS DE<br>ALPORTEL | TAVIRA | VILA REAL DE SANTO<br>ANTÓNIO |

## NOS Telecom: drive time from REPA stations



# Alexandre Alexan

**A**oitinhas

ichique Ranar

Aonchique

São Teotónio

Aarn

Odeceix

Trame



**Gomes Aires** 

São Barnabé

Alte

Almodôvar

Ameixia

Monte da Loicana

São Sebastiao dos Carros

Martim Longo

Parises

Vaqueiros

Gioes

Fortin

São Martinho

Montinho

Odeleite

TONT

00

80

NUT II [2017]

Postos REPA

REPA - 20min

🔹 Alojamentos Turístico... 🍸 🥒 💿

Villablanc

Isla-Cri













#### Lessons learned



- leadership and focus pick the right questions!
- find the right team data analysts, statisticians, data scientists
- network effect collaboration is mandatory!
- dealing with stress
- continuous access to data is critical for regular monitoring (cost, skills, ...)
- dealing with "frustration" invisible work is good

## Thank you!

Sérgio Guerreiro | sergio.guerreiro@turismodeportugal.pt





Special thanks to: Ana Caldeira | Turismo de Portugal Lisete Vieira | Turismo de Portugal Luís Mendes | Turismo de Portugal João Ricardo Moreira | NOS Tiago Ribeiro | NOS Raquel Carvalho | NOS