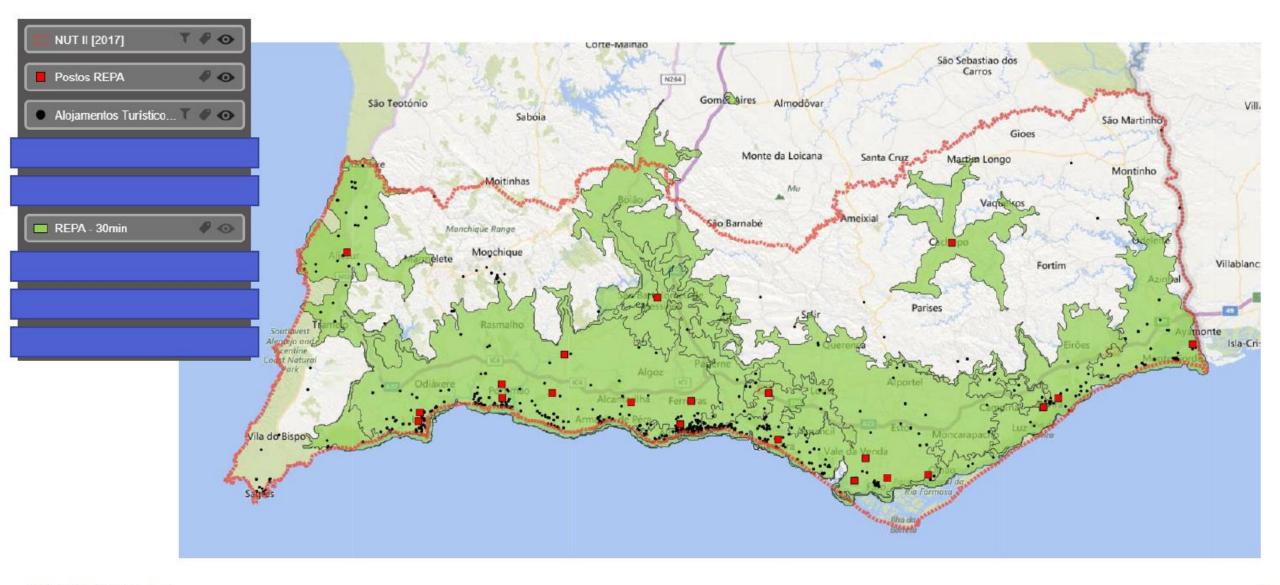

UR      | FARO  | LAGOS | MONCHIQUE | PORTIMÃO                | SILVES | VILA DO BISPO                 |
|-----------|--------------|-------|-------|-----------|-------------------------|--------|-------------------------------|
| ALCOUTIM  | CASTRO MARIM | LAGOA | LOULÉ | OLHÃO     | SÃO BRÁS DE<br>ALPORTEL | TAVIRA | VILA REAL DE SANTO<br>ANTÓNIO |

## NOS Telecom: drive time from REPA stations



# Alexandre Alexan

**A**oitinhas

ichique Ranar

Aonchique

São Teotónio

Aarn

Odeceix

Trame



**Gomes Aires** 

São Barnabé

Alte

Almodôvar

Ameixia

Monte da Loicana

São Sebastiao dos Carros

Martim Longo

Parises

Vaqueiros

Gioes

Fortin

São Martinho

Montinho

Odeleite

TONT

00

80

NUT II [2017]

Postos REPA

REPA - 20min

🔹 Alojamentos Turístico... 🍸 🥒 💿

Villablanc

Isla-Cri













#### Lessons learned



- leadership and focus pick the right questions!
- find the right team data analysts, statisticians, data scientists
- network effect collaboration is mandatory!
- dealing with stress
- continuous access to data is critical for regular monitoring (cost, skills, ...)
- dealing with "frustration" invisible work is good

## Thank you!

Sérgio Guerreiro | sergio.guerreiro@turismodeportugal.pt





Special thanks to: Ana Caldeira | Turismo de Portugal Lisete Vieira | Turismo de Portugal Luís Mendes | Turismo de Portugal João Ricardo Moreira | NOS Tiago Ribeiro | NOS Raquel Carvalho | NOS