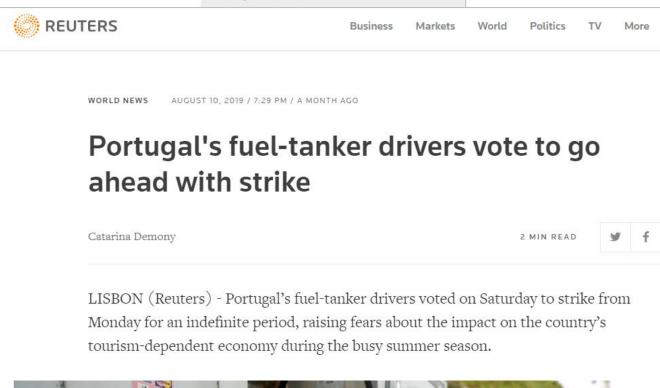

## Portugal police drive fuel trucks as strike bites

13 August 2019

**Top Stories** 

Context

| August 2019      |           |           | Thu<br>1         | Fri 2     | Sat<br>3  | 3103k            |                 |
|------------------|-----------|-----------|------------------|-----------|-----------|------------------|-----------------|
| Sun<br>4         | Mon<br>5  | Tue       | Wed              | Thu<br>8  | Fri<br>9  | Sat <b>10</b>    | Hotel Guests    |
| Sun              | Mon       | Tue       | Wed              | Thu       | Fri       | Sat              | 9292k           |
| <b>11</b><br>Sun | <b>12</b> | <b>13</b> | <b>14</b><br>Wed | <b>15</b> | 16<br>Fri | <b>17</b><br>Sat | Overnight Stays |
| 18               | 19        | 20        | 21               | 22        | 23        | 24               | 82.1%           |
| Sun              | Mon       | Tue       | Wed              | Thu       | Fri       | Sat              | 02.1/0          |
| 25               | 26        | 27        | 28               | 29        | 30        | 31               | Occupancy Rate  |