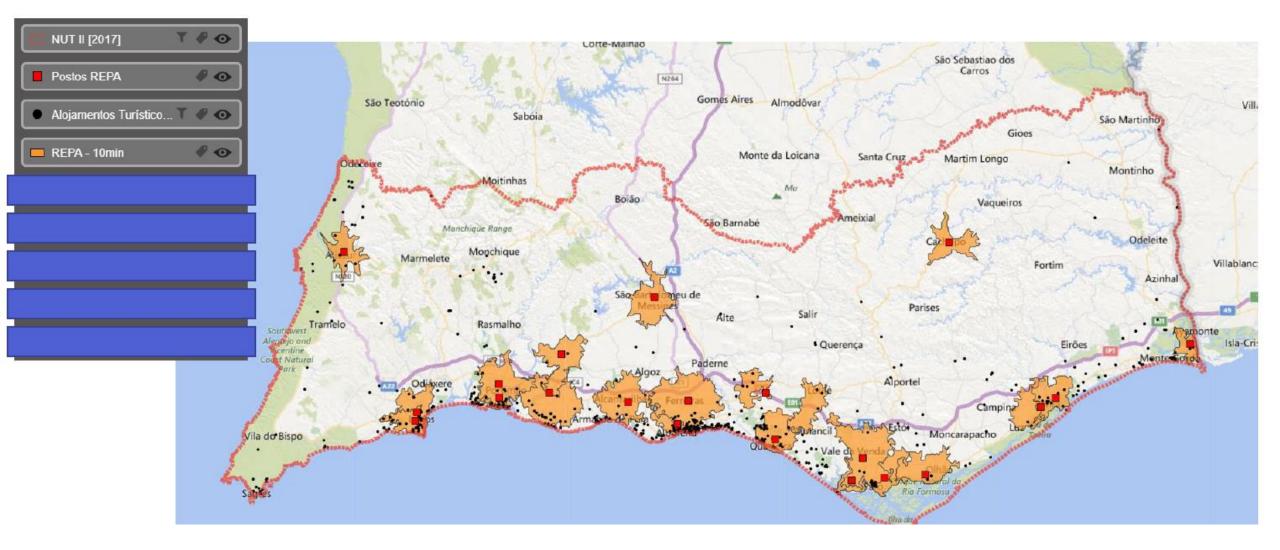

|         |       |         |                                                  |

| ALBUFEIRA | ALJEZUR      | FARO  | LAGOS | MONCHIQUE | PORTIMÃO                | SILVES | VILA DO BISPO                 |
|-----------|--------------|-------|-------|-----------|-------------------------|--------|-------------------------------|
| ALCOUTIM  | CASTRO MARIM | LAGOA | LOULÉ | OLHÃO     | SÃO BRÁS DE<br>ALPORTEL | TAVIRA | VILA REAL DE SANTO<br>ANTÓNIO |

## NOS Telecom: drive time from REPA stations



# Alexandre Alexan

**A**oitinhas

ichique Ranar

Aonchique

São Teotónio

Aarn

Odeceix

Trame



**Gomes Aires** 

São Barnabé

Alte

Almodôvar

Ameixia

Monte da Loicana

São Sebastiao dos Carros

Martim Longo

Parises

Vaqueiros

Gioes

Fortin

São Martinho

Montinho

Odeleite

TONT

00

80

NUT II [2017]

Postos REPA

REPA - 20min

🔹 Alojamentos Turístico... 🍸 🥒 💿

Villablanc

Isla-Cri













#### Lessons learned



- leadership and focus pick the right questions!
- find the right team data analysts, statisticians, data scientists
- network effect collaboration is mandatory!
- dealing with stress
- continuous access to data is critical for regular monitoring (cost, skills, ...)
- dealing with "frustration" invisible work is good

## Thank you!

Sérgio Guerreiro | sergio.guerre